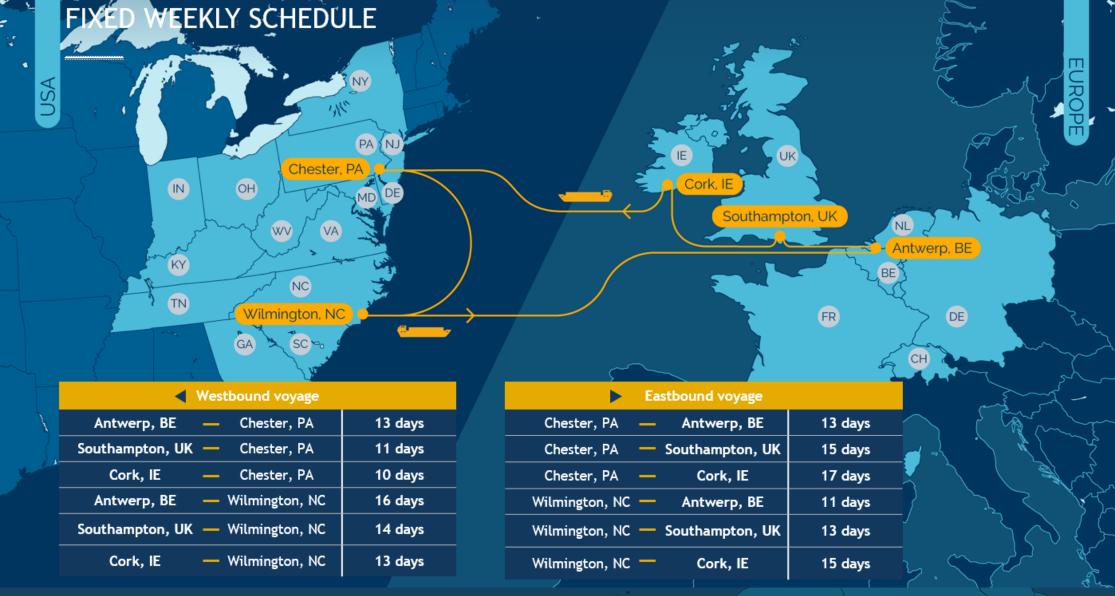

**DEPENDABLE** 

SHIPMENT DELIVERY

A committed partner devoted to superior service.

**FIXED** 

WEEKLY SCHEDULE

Fixed day sailing; each and every week. The best schedule integrity in the North Atlantic.

**INTEGRATED** 